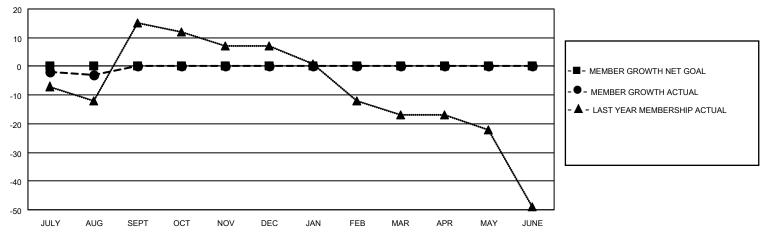

#### GOALS AND ACTUAL MEMBERS CUMULATIVE

| DROPPED CLUBS: 0         |   | 4 CLUBS OF 27 ADDED 1 OR MORE<br>NEW MEMBERS | GENDER DISTRIBUTION  MALE 422 (56.72%) |              |     |
|--------------------------|---|----------------------------------------------|----------------------------------------|--------------|-----|
| DROPPED MEMBERS          |   |                                              | FEMALE                                 | 322 (43.28%) |     |
| DECEASED                 | 0 | CLICK HERE FOR CUMULATIVE                    | TOTAL FAMILY UNIT MEMBERS              |              | 147 |
| CLUB CANCELLED 0 OTHER 8 |   | MEMBERSHIP DATA                              | FAMILY MEMBERS PAYING HALF DUES        |              | 74  |
| TOTAL                    | 8 |                                              | 5023                                   |              |     |

Results as of: 8/31/2020